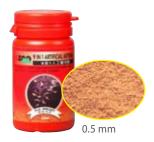

# **AZOO 9 IN 1 ARTIFICIAL ARTEMIA**

AZOO 9 IN 1 ARTIFICIAL ARTEMIA, with glucan immunity formula added, will enhance the digestion fry and raise the survival rate of fry. This is a floating type of fish food that contains 65% of protein and high HUFA (highly unsaturated fatty acid) content.