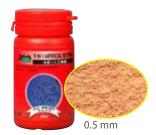

# **AZOO 9 IN 1 ARTIFICIAL ROTIFERA**

AZOO 9 IN 1 ARTIFICIAL ROTEFERA, with glucan immunity formula added, will enhance the digestion fry and raise the survival rate of fry. This is a floating type of fish food that contains 65% of protein and high HUFA (highly unsaturated fatty acid) content.