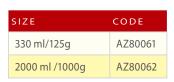

## ANALYSIS:

Crude Protein: 33% ( Min. ) Crude Fat: 3% ( Min. ) Crude Fiber: 5% ( Max. ) Moisture: 5% ( Max. )

| SIZE          | CODE    |
|---------------|---------|
| 35 ml         | AZ80117 |
| 120 ml/60g    | AZ80033 |
| 330 ml/125g   | AZ80009 |
| 900 ml/380g   | AZ80103 |
| 2000 ml/1000g | AZ80104 |