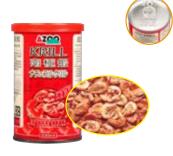

# **AZOO KRILL**

AZOO KRILL will promote an appetite and immunity of fish. AZOO KRILL is manufactured by selected fresh krill by advanced freeze-dry technology. It contains protein, fat and astacine: suitable for large and colorful fishes especially those need to enhance the body color. AZOO KRILL is rich in vitamin E, which helps a utilization of fat, vitamins, and carotenoid. This well-balanced food is essentially nutritious for all fish.

### ANALYSIS:

Crude Protein: 61% (Min.) Crude Fat: 12% (Min.) Ash: 19% (Max.) Moisture 5% (Max.)

| SIZE        | CODE    |
|-------------|---------|
| 330 ml/33g  | AZ80109 |
| 900 ml/100g | AZ80110 |