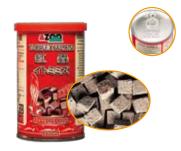

# AZOO TUBIFEX WORM

AZOO TUBIFEX WORM will solve the problem of obtaining fresh worms. It is manufactured by selecting fresh tubifex worms by freeze-drying technology. The worms are dehydrated in a vacuum at subzero temperature to retain nutrition and freshness and this process is hygienic and free from contamination or pathogen.

# ANALYSIS:

Crude Protein: 52 % (Min.) Crude Fat: 12 % (Min.) Crude Fiber: 5 % (Max.) Ash: 12 % (Max.) Moisture: 5 % (Max.)

| SIZE       | CODE    |
|------------|---------|
| 120 ml/14g | AZ80036 |
| 330 ml/40g | AZ80001 |