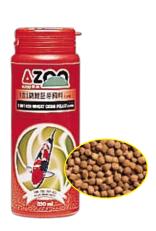

# **AZOO GROWTH PLUS KOI FOOD**

AZOO GROWTH PLUS KOI FOOD is the most advanced fish food on the market today. Specially formulated with krill and spirulina, which promotes high growth and enhance body color. It provides all the essential vitamins and ingredients required for proper koi nutrition. AZOO GROWTH PLUS KOI FOOD also includes ingredients that effectively decompose digested substances in the body, which reduces fish waste and water pollution.

#### **INGREDIENTS:**

Wheat Germ, Krill, Yeast Powder, Shrimp Powder, White Fish Powder, Soy Bean Powder, PSB, Enzyme, Spirulina Extract, Glucan, Multi-vitamins, Minerals, etc.

#### ANALYSIS:

Crude Protein: 35%(Min.) Crude Fat: 3%(Min.) Crude Fiber: 4%(Max.) Moisture: 10%(Max.) Ash: 15%(Max.)

| SIZE  | CODE    | REMARKS    |
|-------|---------|------------|
| 1 kg  | AZ80135 | 3mm pellet |
| 5 kg  | AZ80138 | 3mm pellet |
| 20 kg | AZ80141 | 6mm pellet |