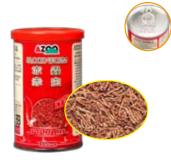

# **AZOO BLOOD WORMS**

AZOO BLOOD WORM will solve the problem of obtaining fresh worms. It is manufactured by selecting fresh blood worms (mosquito larvae) by freezedrying technology. The worms are dehydrated in a vacuum at subzero temperature to retain nutrition and freshness and this process is hygienic and free from contamination or pathogen.

#### ANALYSIS:

Crude Protein: 60 % ( Min. ) Crude Fat: 8 % ( Min. ) Crude Fiber: 3 % ( Max. ) Moisture: 5 % ( Max. )

| SIZE       | CODE    |
|------------|---------|
| 120 ml/8g  | AZ80035 |
| 330 ml/23g | AZ80003 |
| 900 ml/55g | AZ80002 |